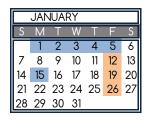

## 2024

January 1st-5th - No school - Christmas break January 8th - Report Cards issued January 12th - Principal's conference January 13th - Basketball tournament - New Hope

January 15th - No school - MLK Jr. Day

January 20th - Basketball tournament - Maitland

February 2nd - No school - Basketball tournament - Doral

February 2nd-3rd - Basketball tournament - Doral

| MARCH |    |    |    |    |    |    |
|-------|----|----|----|----|----|----|
| S     | М  | Т  | W  | Τ  | F  | S  |
|       |    |    |    |    | 1  | 2  |
| 3     | 4  | 5  | 6  | 7  | 8  | 9  |
| 10    | 11 | 12 | 13 | 14 | 15 | 16 |
| 17    | 18 | 19 | 20 | 21 | 22 | 23 |
| 24    | 25 | 26 | 27 | 28 | 29 | 30 |
| 31    |    |    |    |    |    |    |