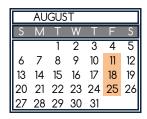

## 2023

SEPTEMBER

2

8 9

August 2nd - Orientations - 5:00pm or 7:00pm August 10th - First day of school

September 1st - Principal's conference September 4th - No school - Labor Day September 11th-14th - MAP testing September 15th - Kickball mixer - Beverly Hills

September 18th-21st - MAP testing September 28th - Picture Day - Dean Stewart

October 13th - End of 1st Quarter - noon dismissal October 17th - Report cards issued October 18th-20th - No school - Teacher's conference October 24th-26th - Parent/Teacher conferences October 27th - Flag football tournament - Sarasota